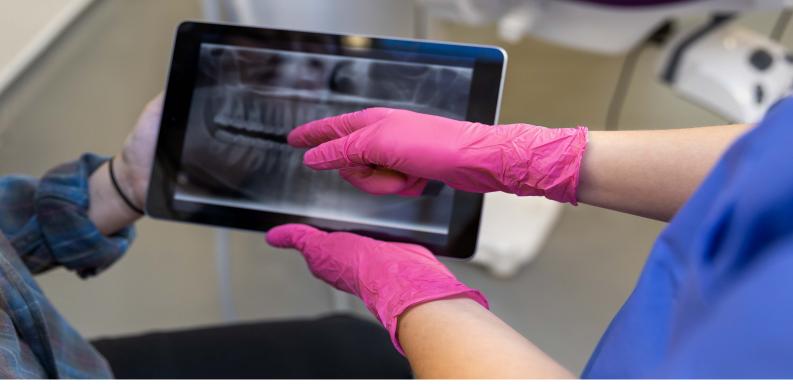

# **AURELIA® BLUSH**

2.5mil, Nitrile Powder Free Examination Gloves

| Regulations             | PPE Regulation (EU) 2016/425<br>Medical Device Regulation (EU) 2017/745, 93/42/EEC                                                                                                                                      |  |
|-------------------------|-------------------------------------------------------------------------------------------------------------------------------------------------------------------------------------------------------------------------|--|
| Quality<br>Standards    | ISO 9001:2015 Quality Management Systems ISO 13485: 2016 Medical Devices Quality Management Systems                                                                                                                     |  |
| Harmonised<br>Standards | BS EN ISO 374 - 1,2,4,5 Protective gloves against dangerous chemicals and microorganisms.  BS EN 455 1-4 Medical gloves for single use. EN 420: 2003 + A1: 2009 Protective gloves. General requirements and test method |  |

**Finger Textured** 

3.4g +/- 0.2g

**Pink**