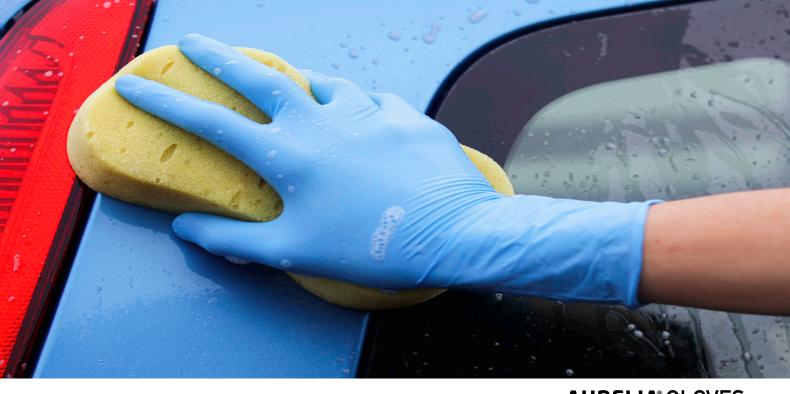

# **AURELIA® ROBUST PLUS**

4.5mil, Nitrile Powder Free Examination Gloves

| Regulations             | PPE Regulation (EU) 2016/425<br>Medical Device Regulation (EU) 2017/745, 93/42/EEC                                                                                                                                     |  |
|-------------------------|------------------------------------------------------------------------------------------------------------------------------------------------------------------------------------------------------------------------|--|
| Quality<br>Standards    | ISO 9001:2015 Quality Management Systems ISO 13485: 2016 Medical Devices Quality Management Systems