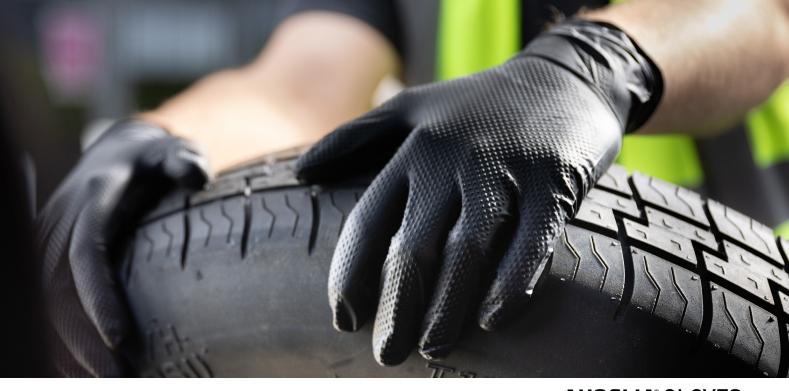

# **AURELIA® BOLD MAX**

| Regulations             | PPE Regulation (EU) 2016/425<br>Medical Device Regulation (EU) 2017/745, 93/42/EEC                                                                                                                                                                                                          |  |
|-------------------------|---------------------------------------------------------------------------------------------------------------------------------------------------------------------------------------------------------------------------------------------------------------------------------------------|--|
| Quality<br>Standards    | ISO 9001:2015 Quality Management Systems<br>ISO 13485: 2016 Medical Devices Quality Management Systems